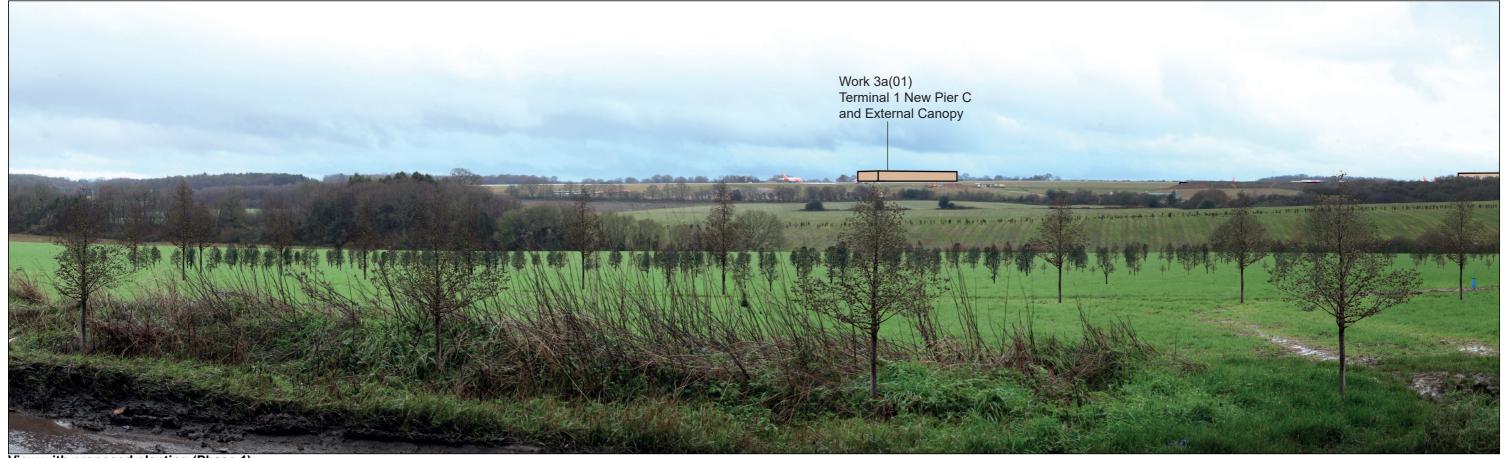

## Representative Viewpoint 10B : Footpath (Offley 01)

Accurate Visual Representation based on winter viewpoint photography.

Refer to Appendix 14.6 of this ES [TR020001/APP/5.02] for corresponding viewpoint information.

View with proposed planting (Phase 2a)

View with proposed planting (Phase 1)

View with proposed planting (Phase 2a)

View with proposed planting (Phase 2b)

View with proposed planting (Phase 2b)

**Existing View** 