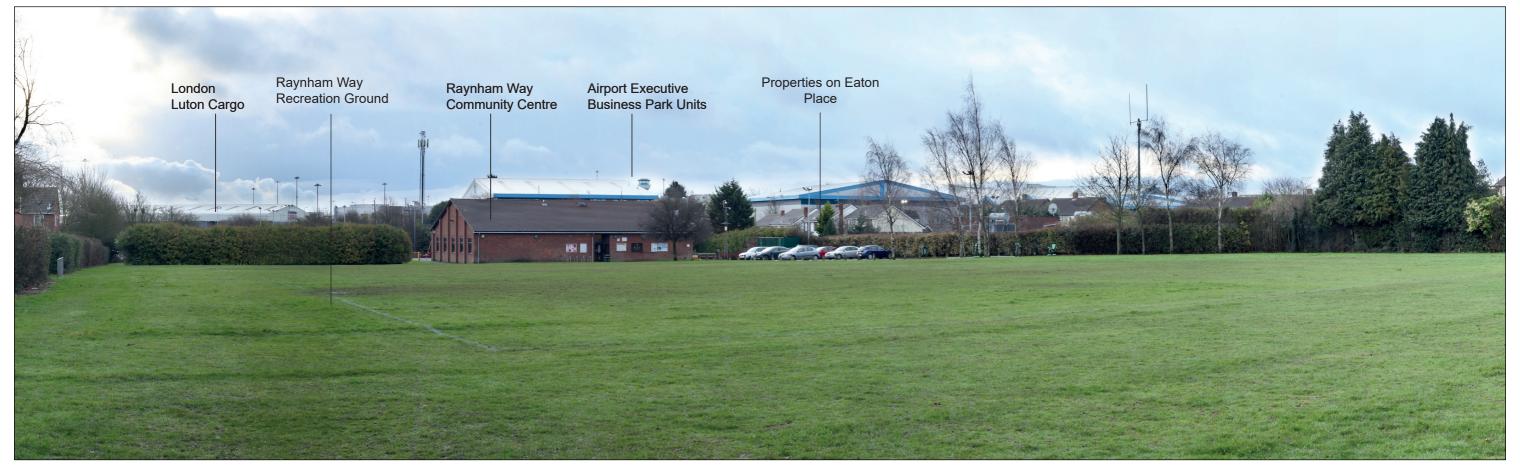

## Representative Viewpoint 10B : Footpath (Offley 01)

Accurate Visual Representation based on winter viewpoint photography.

Refer to Appendix 14.6 of this ES [TR020001/APP/5.02] for corresponding viewpoint information.