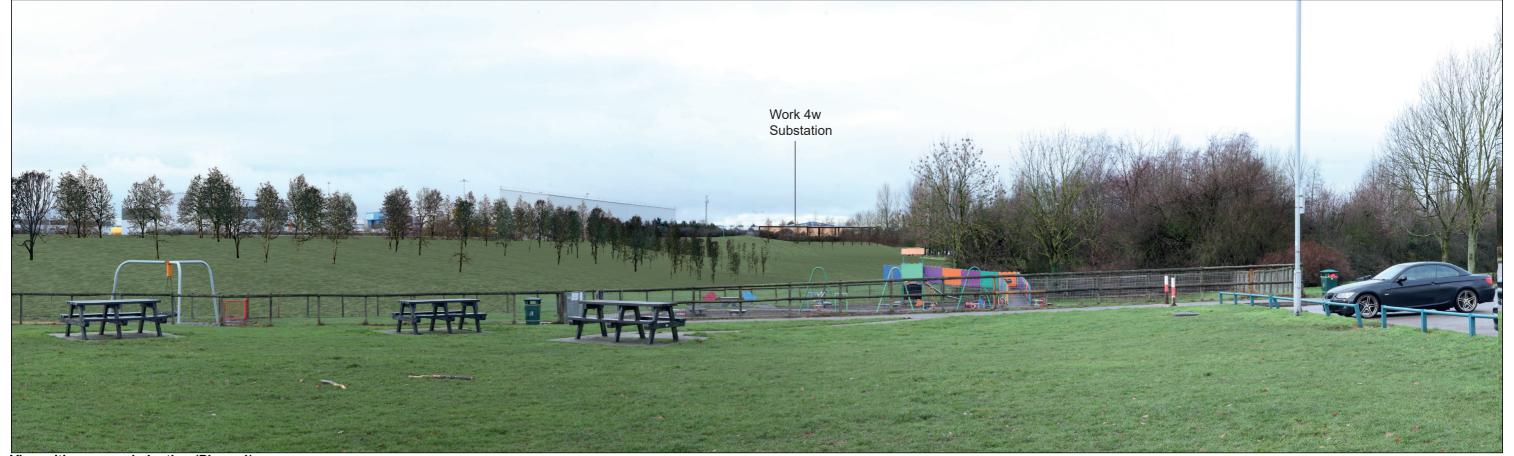

Work 4q(01) Car Park P11 - New Long Stay Car Park

View with proposed planting (Phase 2b)

**Existing View** 

**Block Form of Max. Parameters (Viewing Distance 300mm)** 

**Existing View** 

**Block Form of Max. Parameters (Viewing Distance 300mm)** 