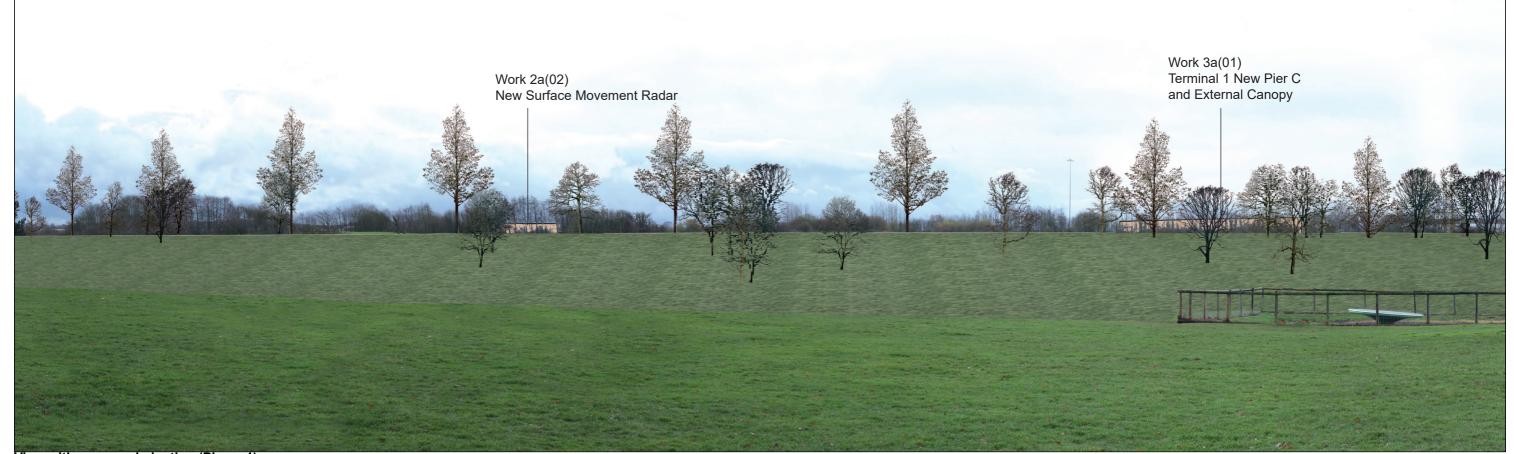

## Representative Viewpoint 10B : Footpath (Offley 01)

Accurate Visual Representation based on winter viewpoint photography.

Refer to Appendix 14.6 of this ES [TR020001/APP/5.02] for corresponding viewpoint information.