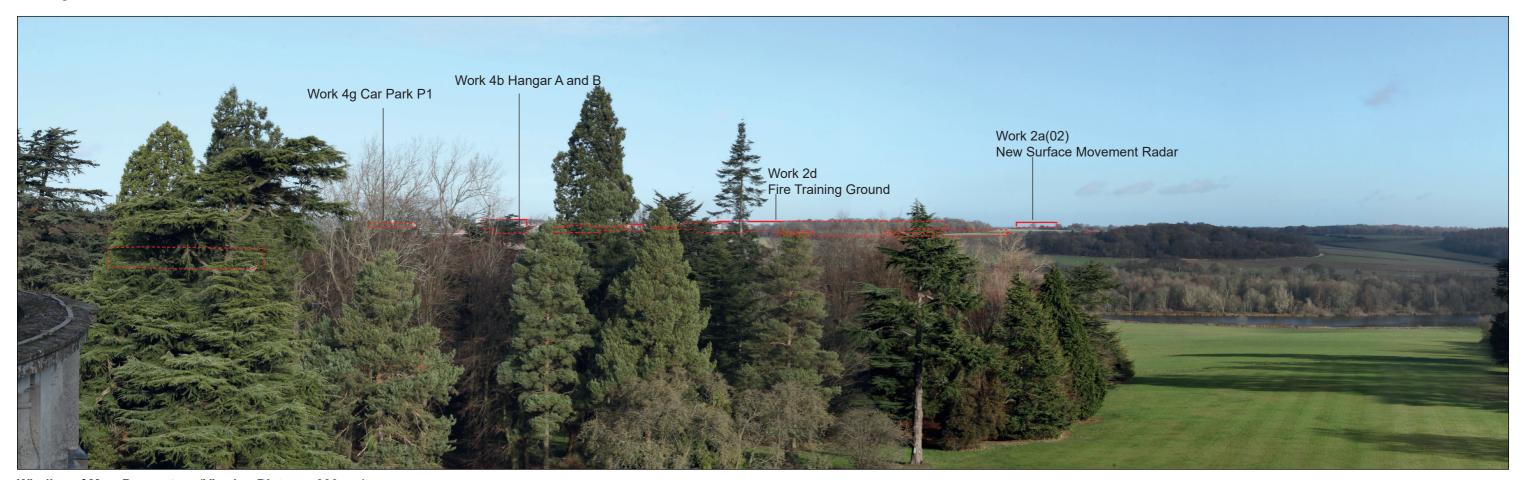

## Representative Viewpoint 10B : Footpath (Offley 01)

Accurate Visual Representation based on winter viewpoint photography.

Refer to Appendix 14.6 of this ES [TR020001/APP/5.02] for corresponding viewpoint information.