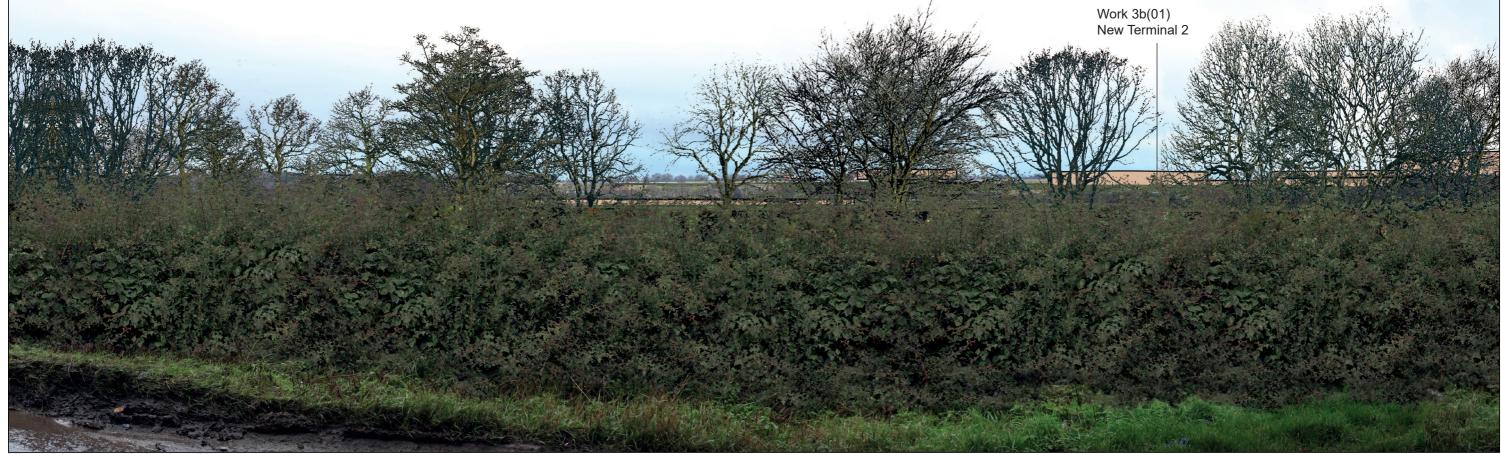

## Representative Viewpoint 10B : Footpath (Offley 01)

Accurate Visual Representation based on winter viewpoint photography.

Refer to Appendix 14.6 of this ES [TR020001/APP/5.02] for corresponding viewpoint information.

View with proposed planting (Phase 2a)

View with proposed planting (Phase 1)

View with proposed planting (Phase 2a)

View with proposed planting (Phase 2b)

View with proposed planting (Phase 2b)

**Existing View** 