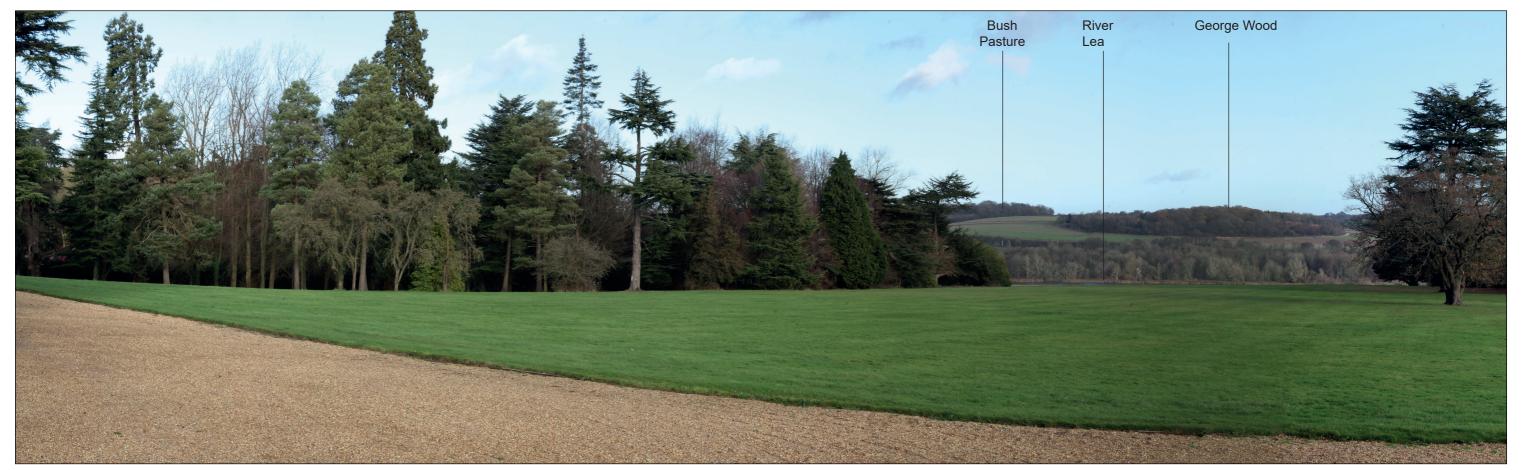

## Representative Viewpoint 10B : Footpath (Offley 01)

Accurate Visual Representation based on winter viewpoint photography.

Refer to Appendix 14.6 of this ES [TR020001/APP/5.02] for corresponding viewpoint information.