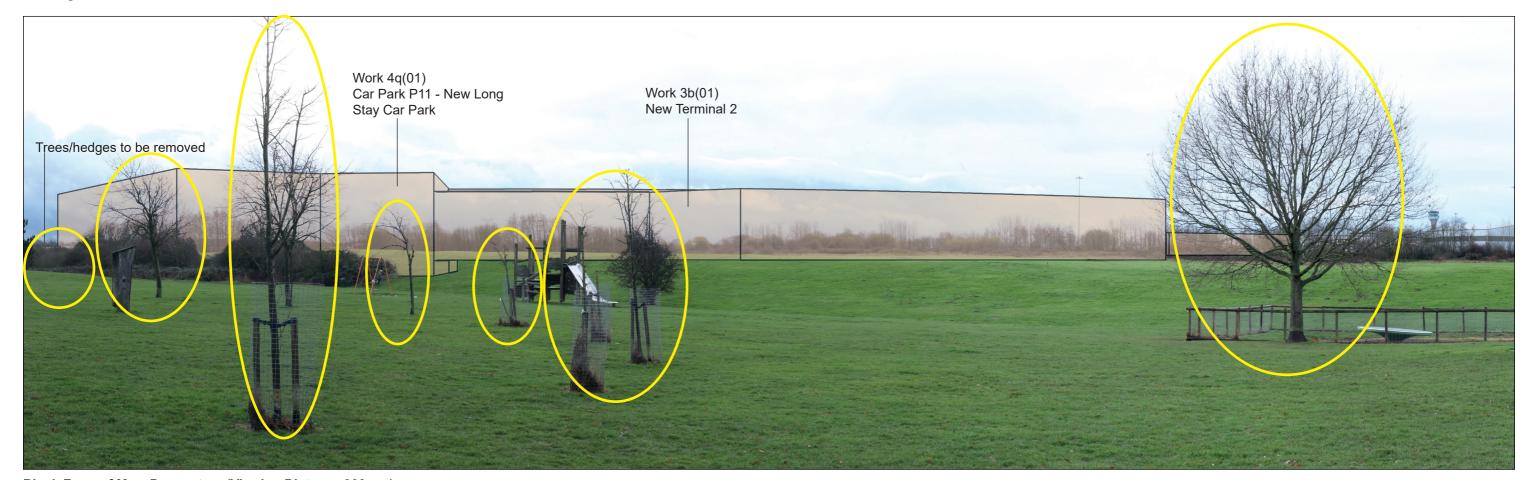

## Representative Viewpoint 10B : Footpath (Offley 01)

Accurate Visual Representation based on winter viewpoint photography.

Refer to Appendix 14.6 of this ES [TR020001/APP/5.02] for corresponding viewpoint information.

Work 4q(01) Car Park P11 - New Long Stay Car Park

View with proposed planting (Phase 2b)

**Existing View** 

**Block Form of Max. Parameters (Viewing Distance 300mm)** 

**Existing View** 

**Block Form of Max. Parameters (Viewing Distance 300mm)** 