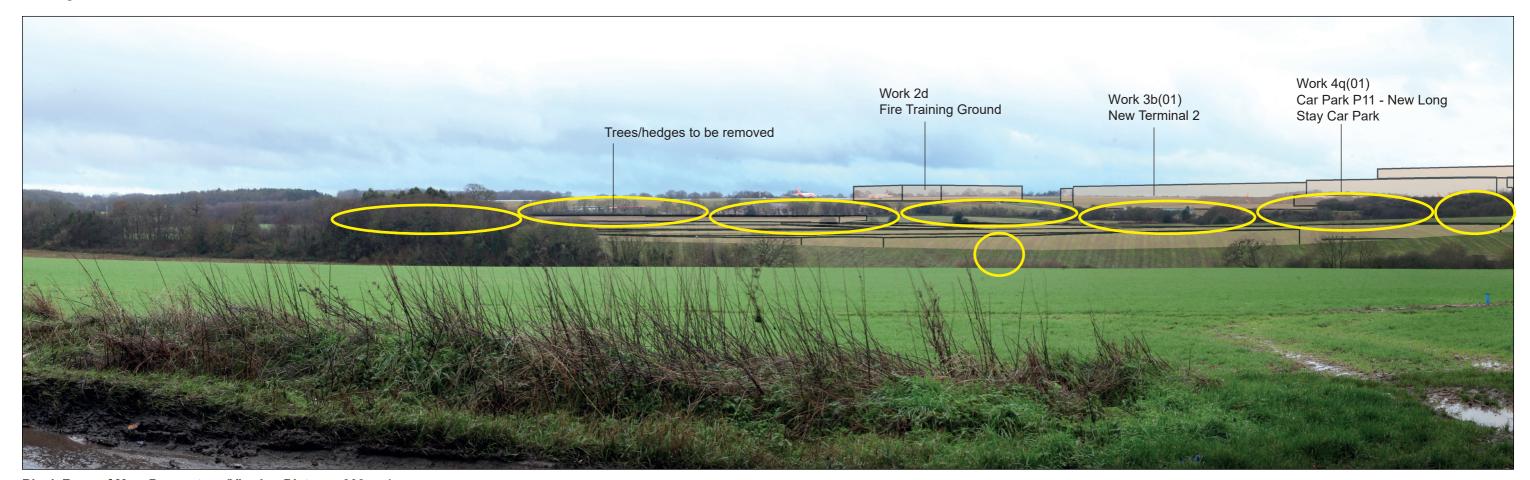

## Representative Viewpoint 10B : Footpath (Offley 01)

Accurate Visual Representation based on winter viewpoint photography.

Refer to Appendix 14.6 of this ES [TR020001/APP/5.02] for corresponding viewpoint information.

Work 4q(01) Car Park P11 - New Long Stay Car Park

View with proposed planting (Phase 2b)

**Existing View** 

**Block Form of Max. Parameters (Viewing Distance 300mm)** 

**Existing View** 

**Block Form of Max. Parameters (Viewing Distance 300mm)** 