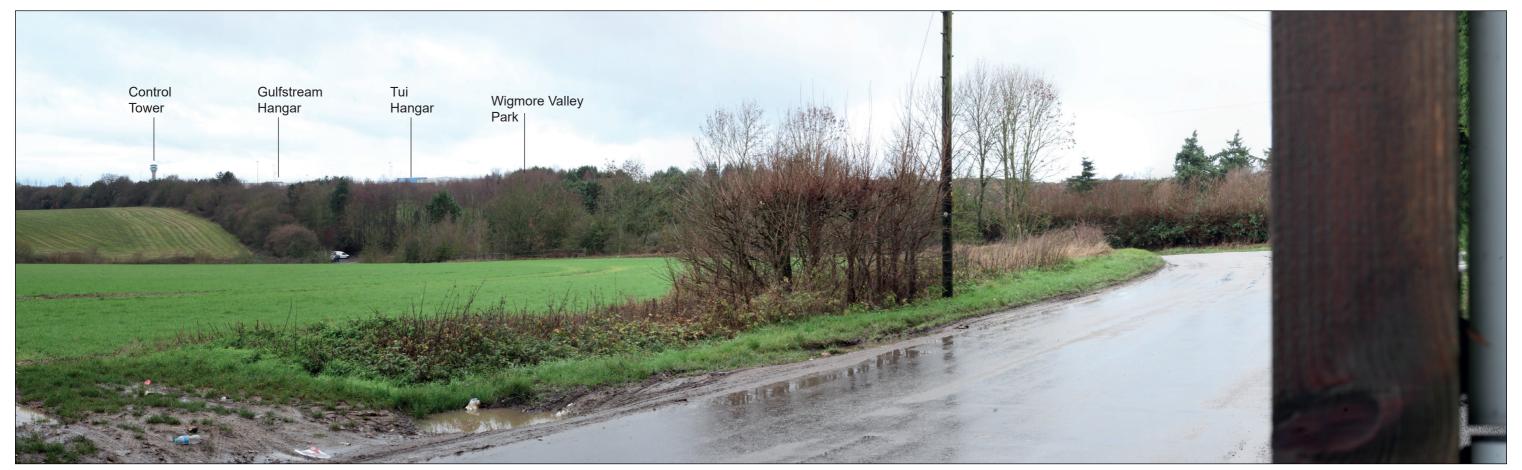

## Representative Viewpoint 10B : Footpath (Offley 01)

Accurate Visual Representation based on winter viewpoint photography.

Refer to Appendix 14.6 of this ES [TR020001/APP/5.02] for corresponding viewpoint information.