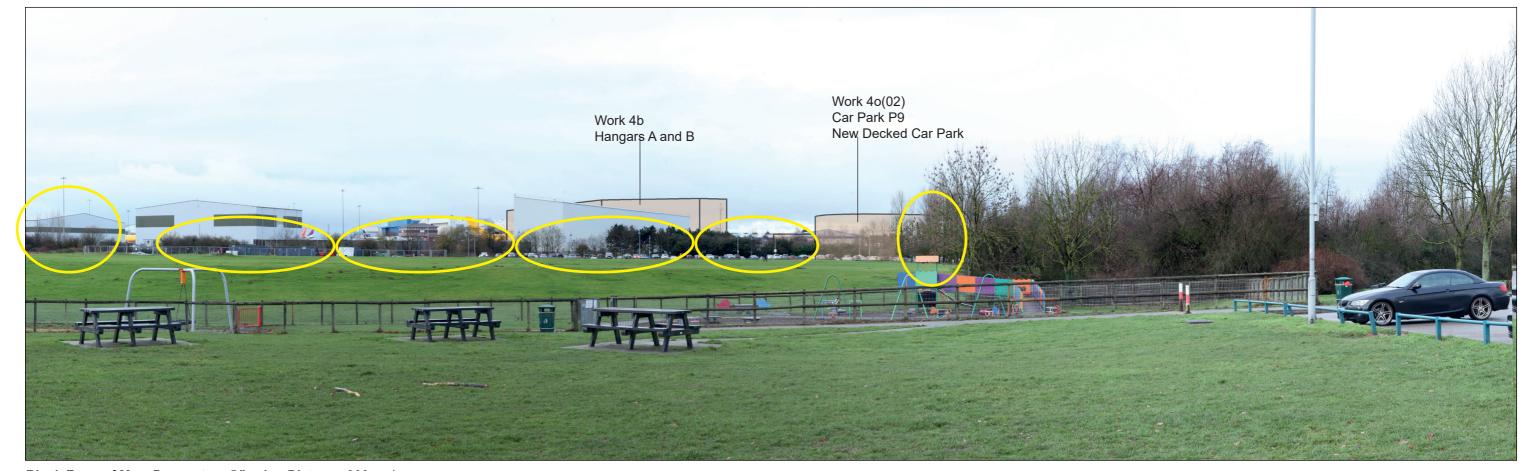

## Representative Viewpoint 10B : Footpath (Offley 01)

Accurate Visual Representation based on winter viewpoint photography.

Refer to Appendix 14.6 of this ES [TR020001/APP/5.02] for corresponding viewpoint information.