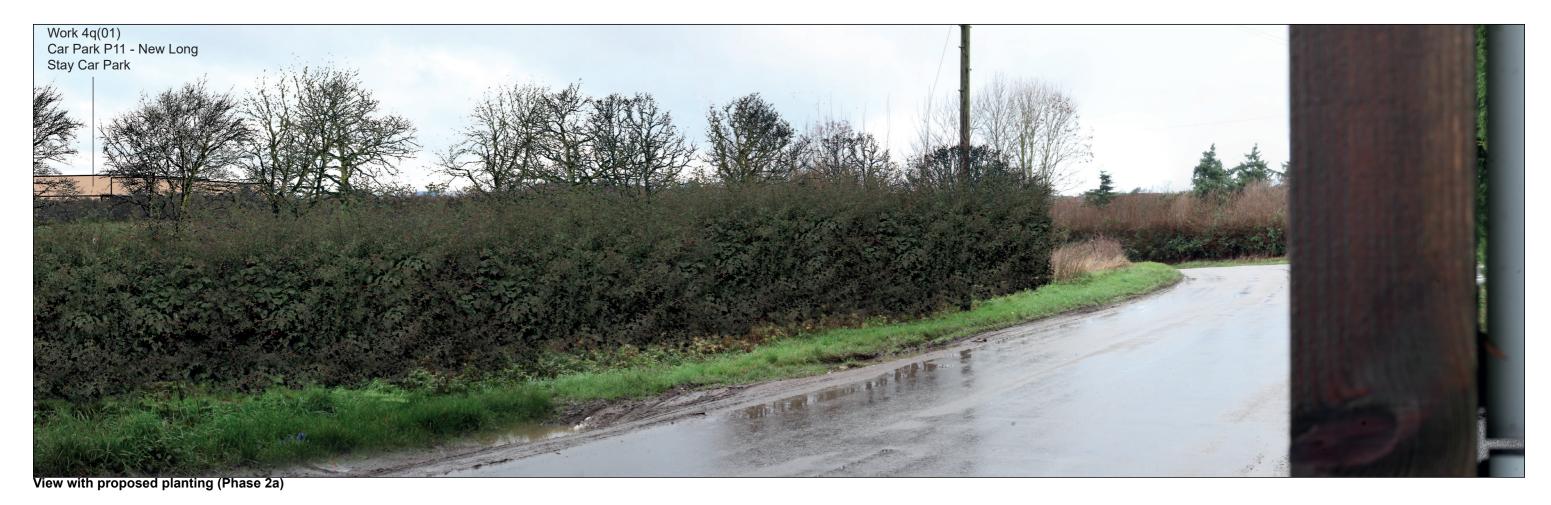

Work 4q(01) Car Park P11 - New Long Stay Car Park

View with proposed planting (Phase 2b)

**Existing View** 

**Block Form of Max. Parameters (Viewing Distance 300mm)** 

**Existing View** 

**Block Form of Max. Parameters (Viewing Distance 300mm)** 