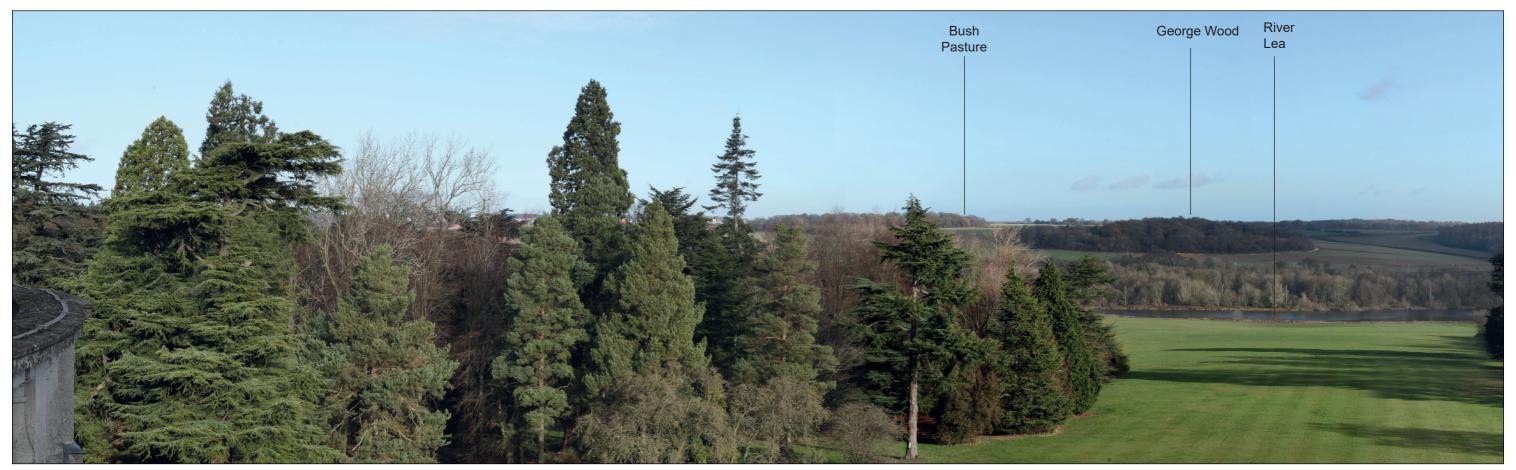

## Representative Viewpoint 10B : Footpath (Offley 01)

Accurate Visual Representation based on winter viewpoint photography.

Refer to Appendix 14.6 of this ES [TR020001/APP/5.02] for corresponding viewpoint information.