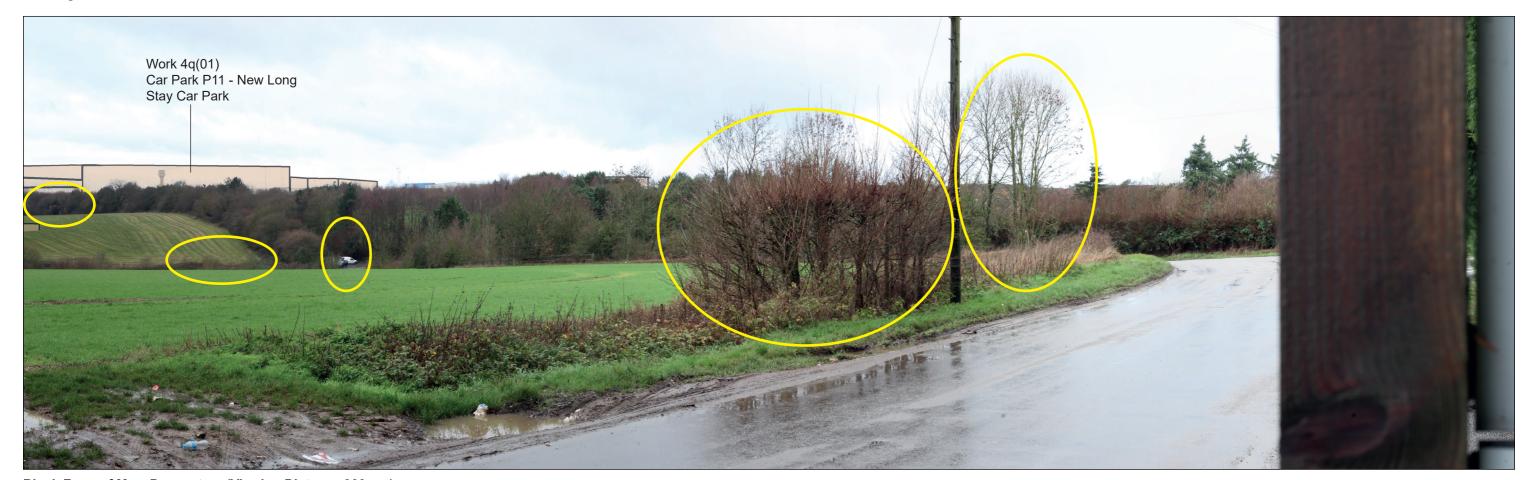

## Representative Viewpoint 10B : Footpath (Offley 01)

Accurate Visual Representation based on winter viewpoint photography.

Refer to Appendix 14.6 of this ES [TR020001/APP/5.02] for corresponding viewpoint information.

Work 4q(01) Car Park P11 - New Long Stay Car Park

View with proposed planting (Phase 2b)

**Existing View** 

**Block Form of Max. Parameters (Viewing Distance 300mm)** 

**Existing View** 

**Block Form of Max. Parameters (Viewing Distance 300mm)** 