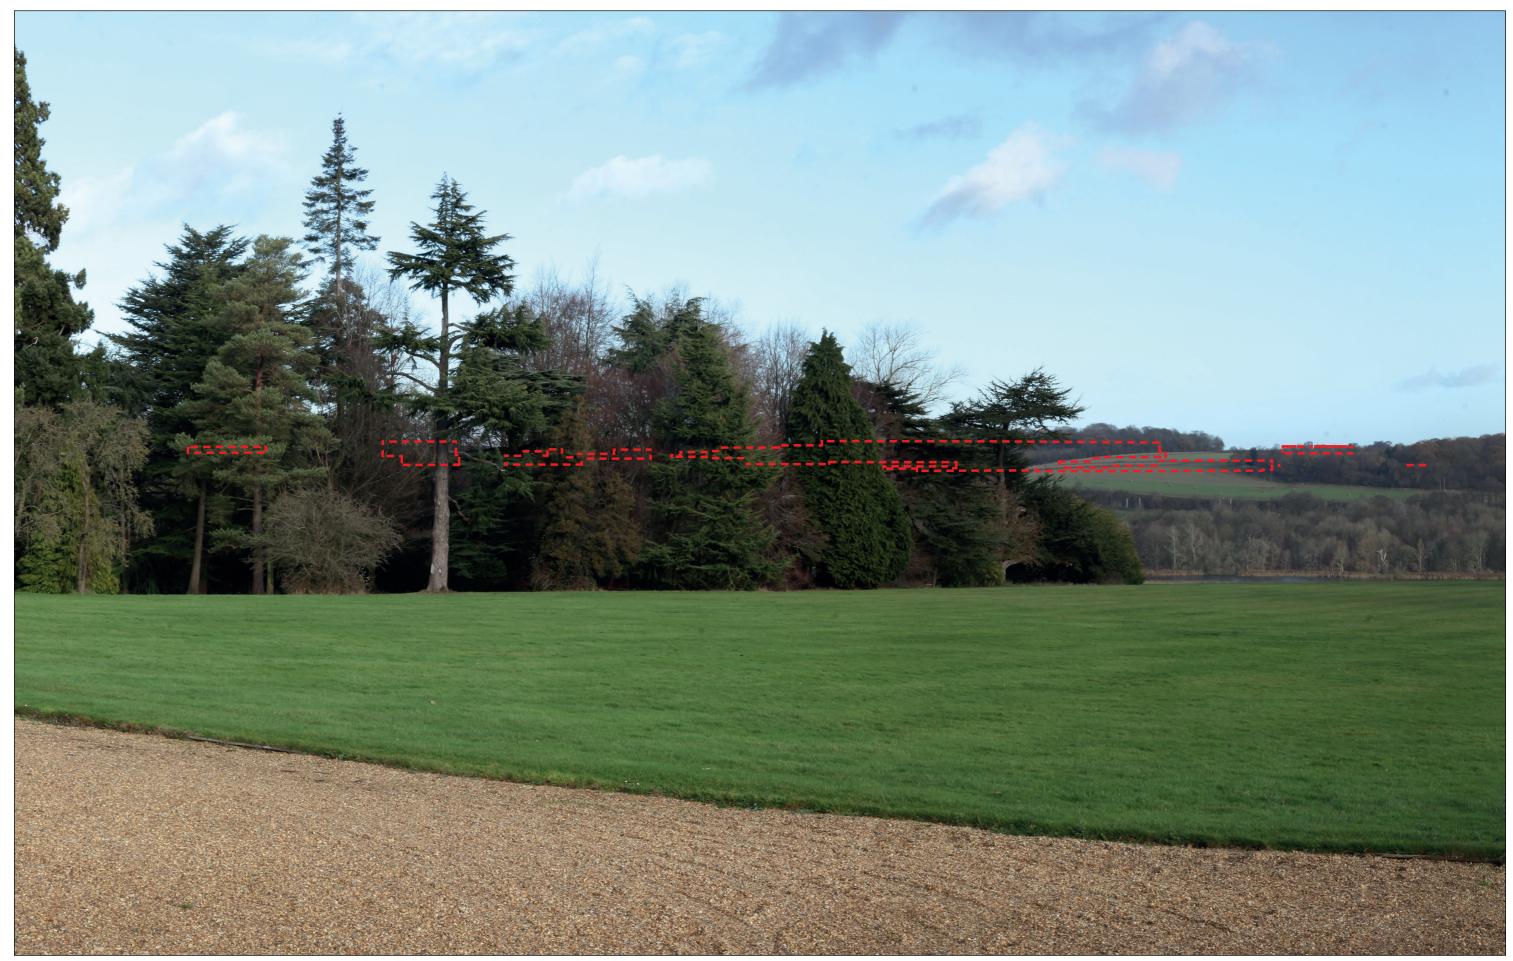

## Representative Viewpoint 10B : Footpath (Offley 01)

Accurate Visual Representation based on winter viewpoint photography.

Refer to Appendix 14.6 of this ES [TR020001/APP/5.02] for corresponding viewpoint information.