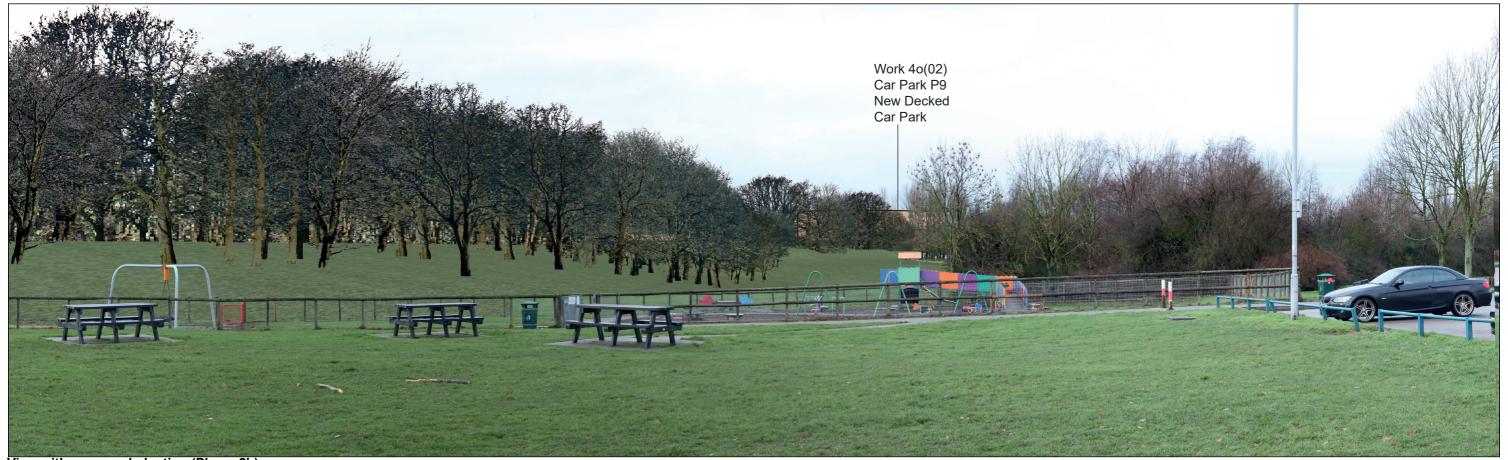

Work 4q(01) Car Park P11 - New Long Stay Car Park

View with proposed planting (Phase 2b)

**Existing View** 

**Block Form of Max. Parameters (Viewing Distance 300mm)** 

**Existing View** 

**Block Form of Max. Parameters (Viewing Distance 300mm)** 