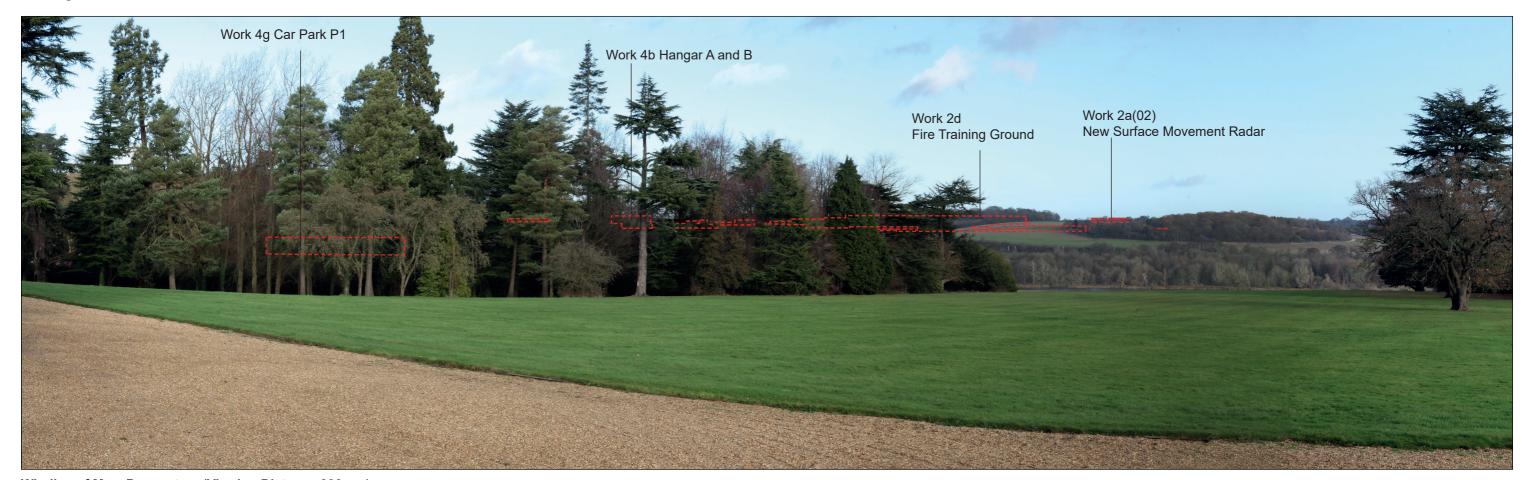

## Representative Viewpoint 10B : Footpath (Offley 01)

Accurate Visual Representation based on winter viewpoint photography.

Refer to Appendix 14.6 of this ES [TR020001/APP/5.02] for corresponding viewpoint information.

Work 4q(01) Car Park P11 - New Long Stay Car Park

View with proposed planting (Phase 2b)

**Existing View** 

**Block Form of Max. Parameters (Viewing Distance 300mm)** 

**Existing View** 

**Block Form of Max. Parameters (Viewing Distance 300mm)** 