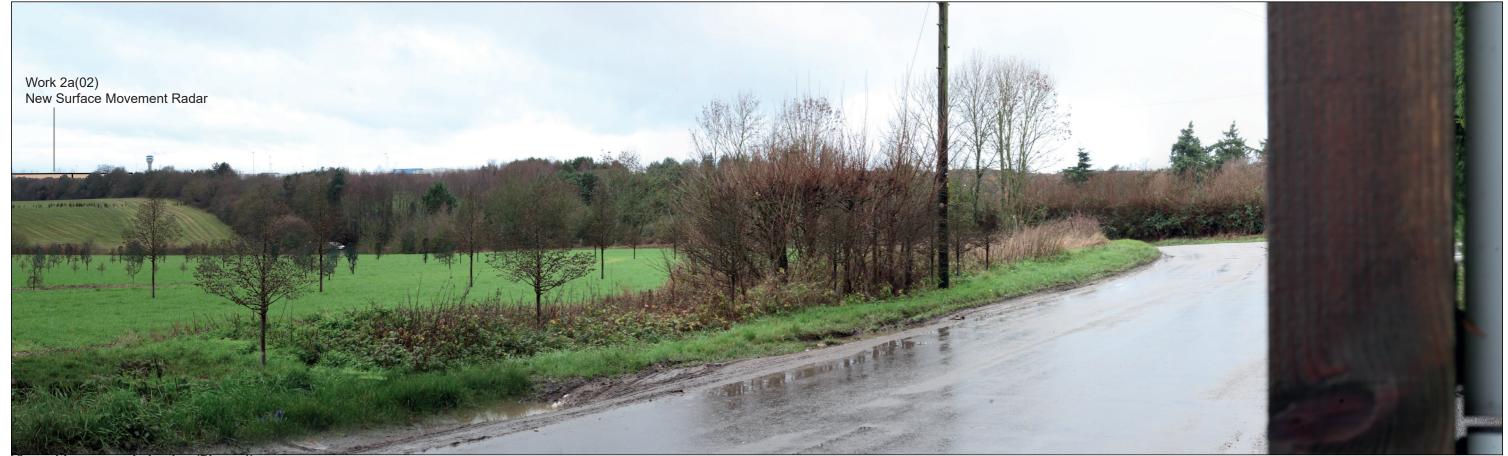

## Representative Viewpoint 10B : Footpath (Offley 01)

Accurate Visual Representation based on winter viewpoint photography.

Refer to Appendix 14.6 of this ES [TR020001/APP/5.02] for corresponding viewpoint information.

**Block Form of Max. Parameters (Viewing Distance 300mm)** 

**Existing View** 

Wireline of Max. Parameters (Viewing Distance 300mm)

Wireline of Max. Parameters (Viewing Distance 500mm)

**Existing View** 

Wireline of Max. Parameters (Viewing Distance 300mm)