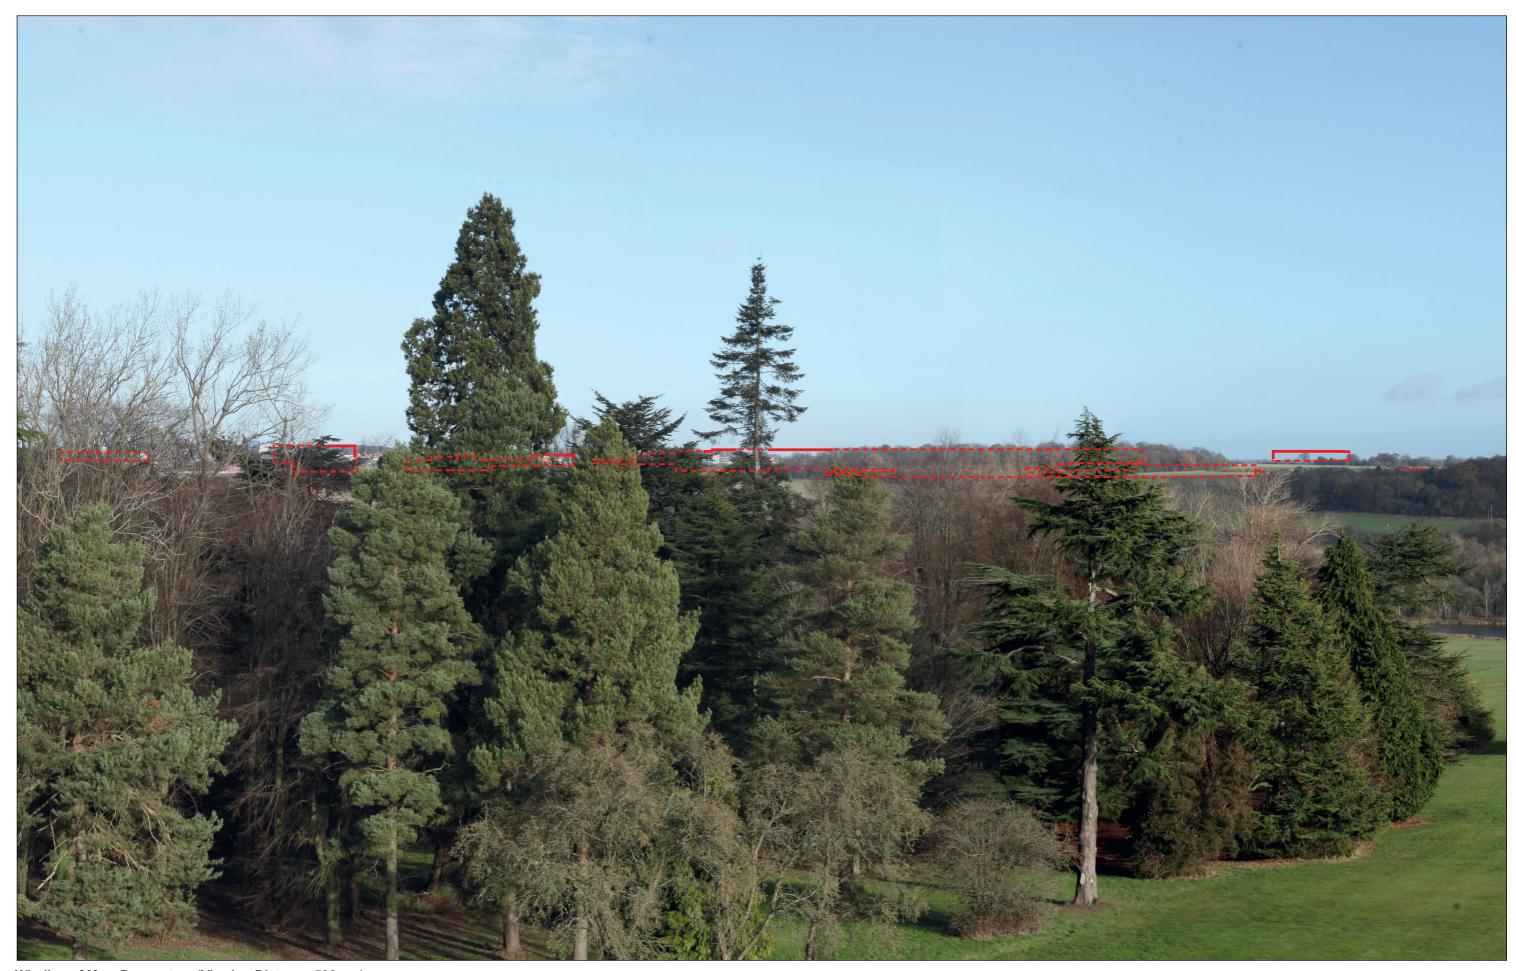

## Representative Viewpoint 10B : Footpath (Offley 01)

Accurate Visual Representation based on winter viewpoint photography.

Refer to Appendix 14.6 of this ES [TR020001/APP/5.02] for corresponding viewpoint information.