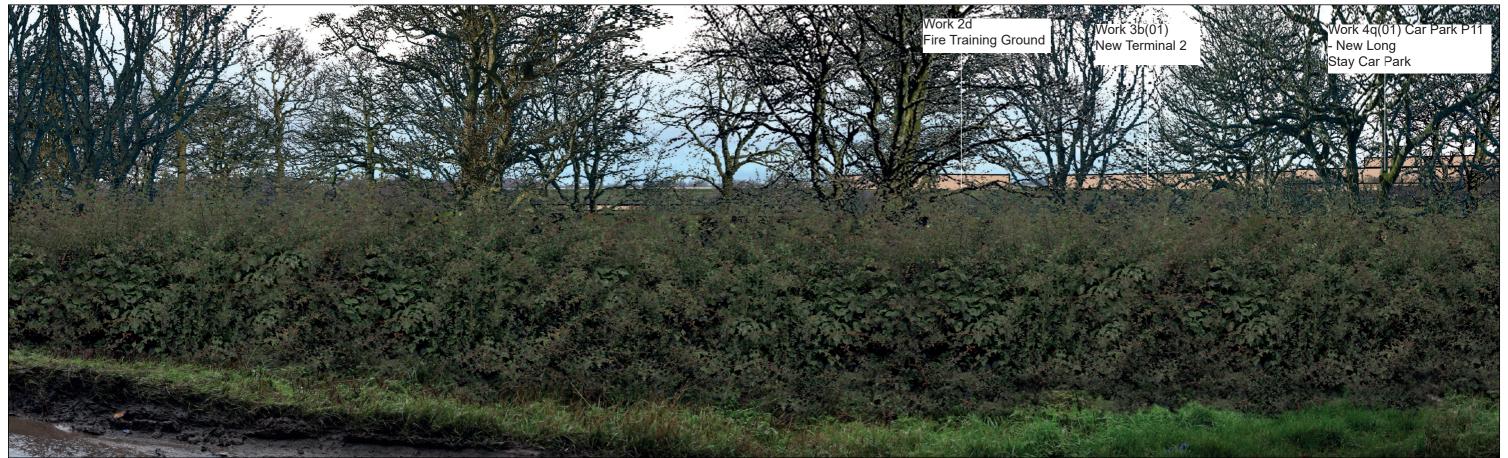

## Representative Viewpoint 10B : Footpath (Offley 01)

Accurate Visual Representation based on winter viewpoint photography.

Refer to Appendix 14.6 of this ES [TR020001/APP/5.02] for corresponding viewpoint information.