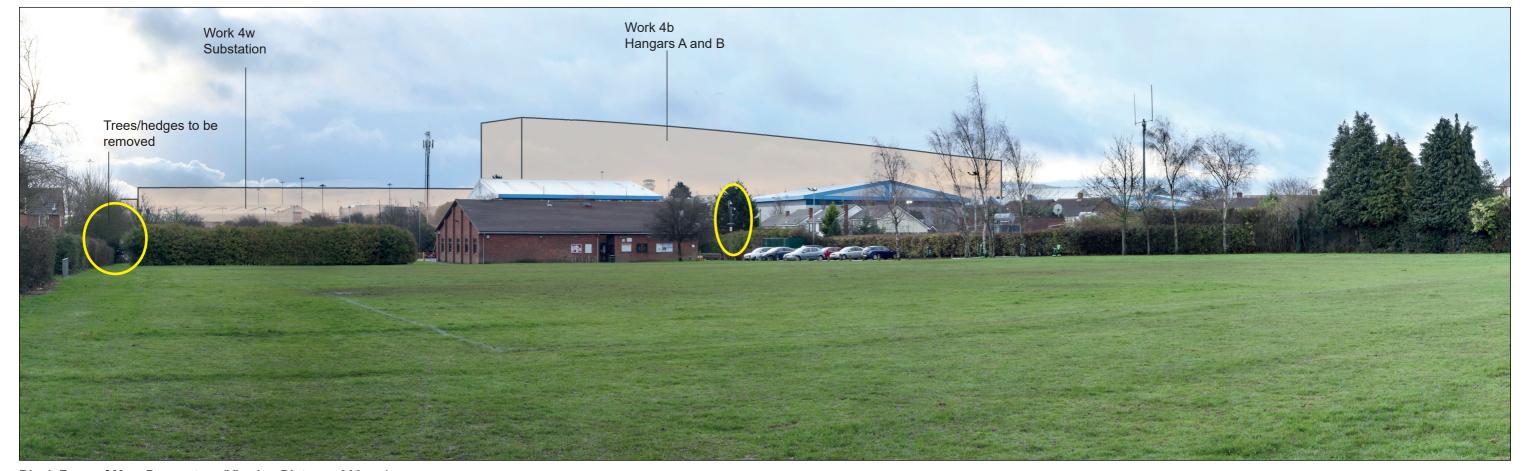

#### LEGEND

Note: Retained trees and hedges are not annotated, this is to ensure that the Representative Viewpoints are as legible as possible.

**Existing View** 

**Block Form of Max. Parameters (Viewing Distance 300mm)** 