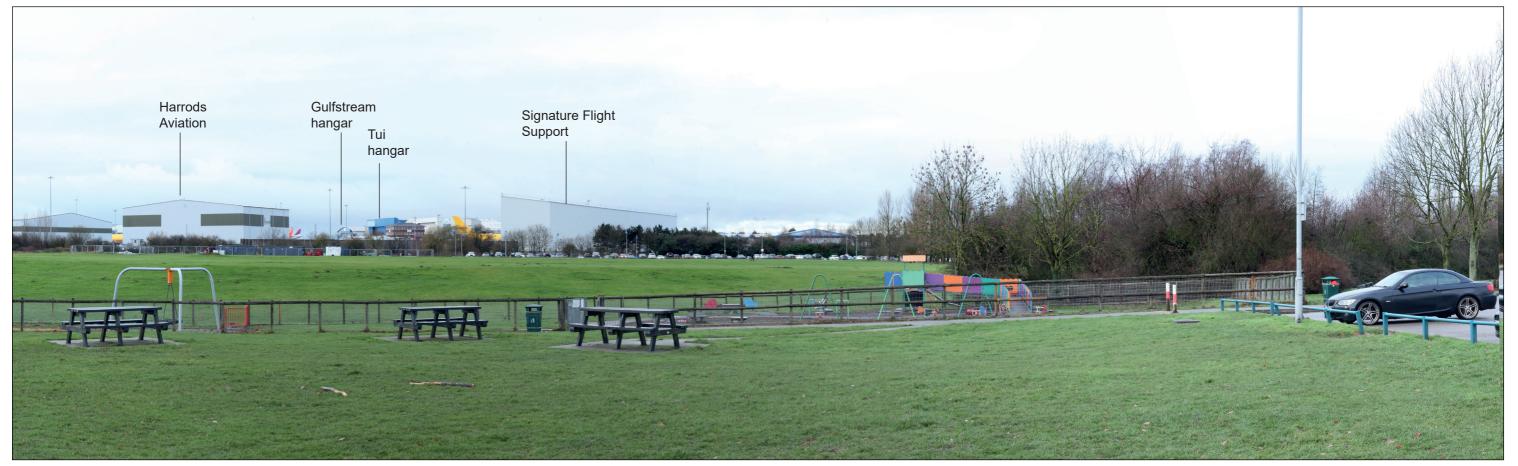

## Representative Viewpoint 10B : Footpath (Offley 01)

Accurate Visual Representation based on winter viewpoint photography.

Refer to Appendix 14.6 of this ES [TR020001/APP/5.02] for corresponding viewpoint information.