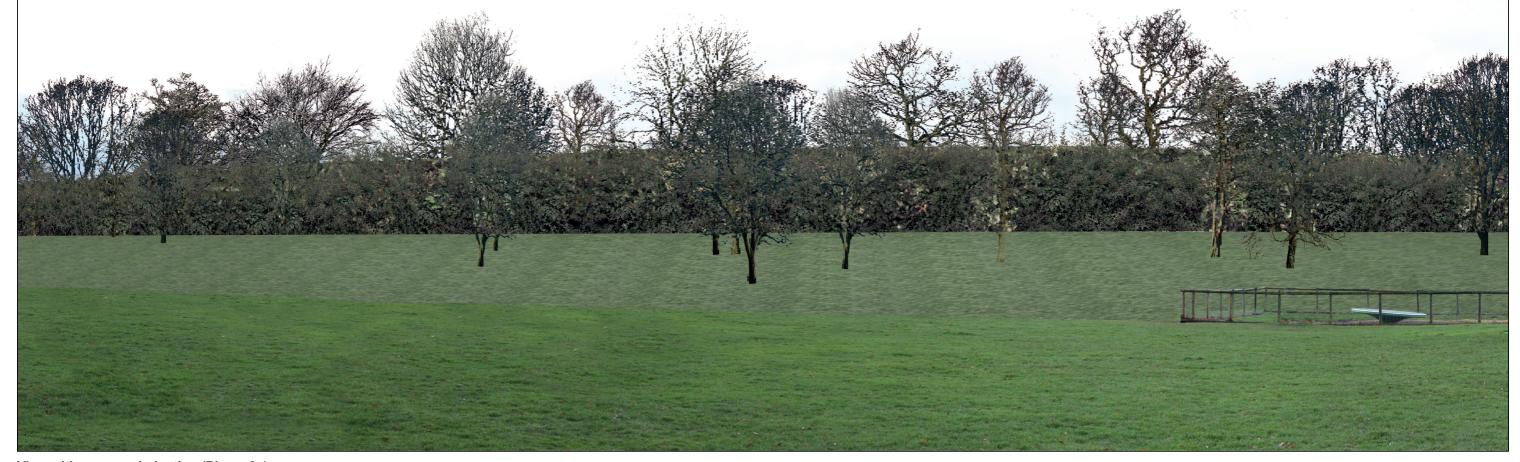

Work 4q(01) Car Park P11 - New Long Stay Car Park

View with proposed planting (Phase 2b)

**Existing View** 

**Block Form of Max. Parameters (Viewing Distance 300mm)** 

**Existing View** 

**Block Form of Max. Parameters (Viewing Distance 300mm)** 