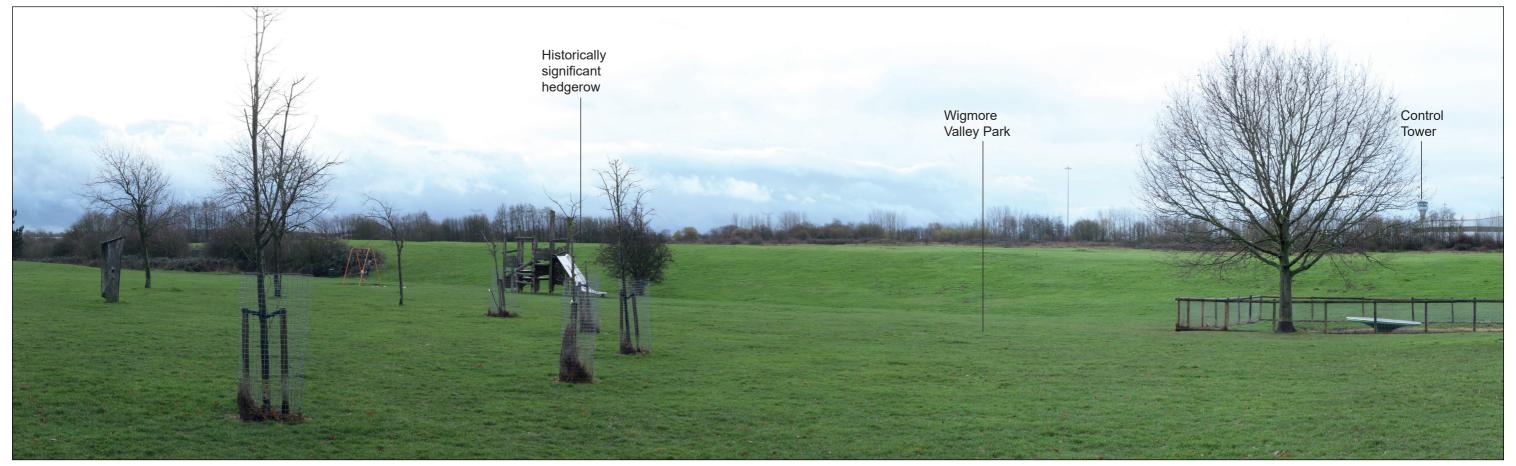

## LEGEND



Note: Retained trees and hedges are not annotated, this is to ensure that the Representative Viewpoints are as legible as possible.



**Existing View** 



**Block Form of Max. Parameters (Viewing Distance 300mm)** 



**Existing View** 



**Block Form of Max. Parameters (Viewing Distance 300mm)** 



View with proposed planting (Phase 1)



View with proposed planting (Phase 2a)



View with proposed planting (Phase 1)





View with proposed planting (Phase 2b)

## Representative Viewpoint 10B : Footpath (Offley 01)

Accurate Visual Representation based on winter viewpoint photography.

Refer to Appendix 14.6 of this ES [TR020001/APP/5.02] for corresponding viewpoint information.

Work 4q(01) Car Park P11 - New Long Stay Car Park



View with proposed planting (Phase 2b)



**Existing View** 



**Block Form of Max. Parameters (Viewing Distance 300mm)** 



**Existing View** 



**Block Form of Max. Parameters (Viewing Distance 300mm)** 







View with proposed planting (Phase 2a)



View with proposed planting (Phase 1)



View with proposed planting (Phase 2a)



View with proposed planting (Phase 2b)



View with proposed planting (Phase 2b)



**Existing View** 



**Block Form of Max. Parameters (Viewing Distance 300mm)** 



**Existing View** 



Wireline of Max. Parameters (Viewing Distance 300mm)



Wireline of Max. Parameters (Viewing Distance 500mm)



**Existing View** 



Wireline of Max. Parameters (Viewing Distance 300mm)



Wireline of Max. Parameters (Viewing Distance 500mm)