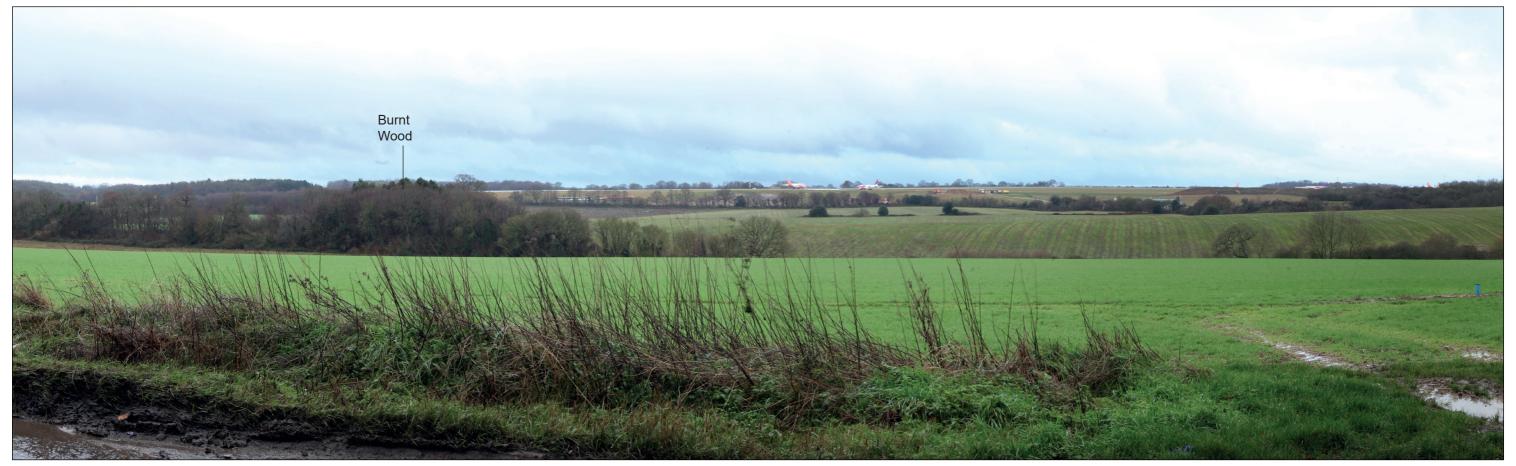

## Representative Viewpoint 10B : Footpath (Offley 01)

Accurate Visual Representation based on winter viewpoint photography.

Refer to Appendix 14.6 of this ES [TR020001/APP/5.02] for corresponding viewpoint information.